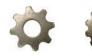

Star Cutters – for the removal of paint, coatings and laitance. Deck descaling

Beam Cutters – for the removal of paint, coatings, laitance, grease, dirt and ice deposits. Deck descaling

Milling Cutter – for the removal of thermoplastic road and runway markings, bituminous and rubber deposits