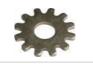

Star Cutters – for the removal of paint, coatings and laitance. Deck descaling

Beam Cutters – for the removal of paint, coatings, laitance, grease, dirt and ice deposits. Deck descaling

Milling Cutter – for the removal of thermoplastic road and runway markings, bituminous and rubber deposits