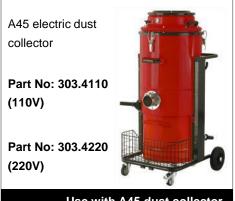

## **APPLICATIONS**

- Paint removal
- Grooving concrete
- Milling / scabbling / planning concrete
- Thermoplastic & cold plastics removal on asphalt & concrete

Use with A45 dust collector

| TECHNICAL DATA |
|----------------|
|----------------|