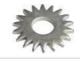

Star Cutters – for the removal of paint, coatings and laitance. Deck descaling

Beam Cutters – for the removal of paint, coatings, laitance, grease, dirt and ice deposits. Deck descaling

Milling Cutter – for the removal of thermoplastic road and runway markings, bituminous and rubber deposits