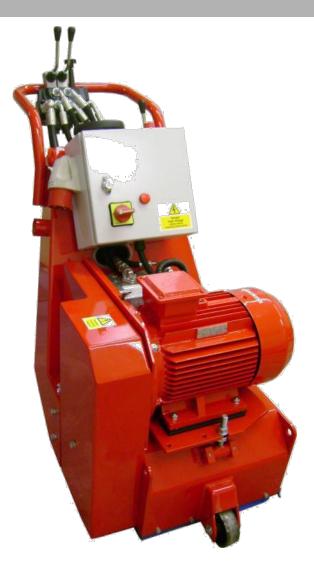

# **Floor Scarifier**

The TFP 320 Floor Scarifier is designed for heavy duty applications with a 320mm width.

# FEATURES

- Dead man switch
- Vacuum take off fitted
- Reduces operator fatigue
- Easy to manoeuvre and maintain
- Choice of power source: electric & petrol models available
- Its heavy weight makes scarifying action more efficient and accurate
- Accurate depth control adjustment from fine work to aggressive grinding

## **APPLICATIONS**

- Paint removal
- Grooving concrete
- Milling / scabbling / planning concrete
- Thermoplastic & cold plastics removal on asphalt & concrete

Use with A45 dust collector

| TECHNICAL DATA |
|----------------|
|----------------|

|                                  | Petrol machine | Diesel machine | Electric machine |
|----------------------------------|----------------|----------------|------------------|
| Part No.                         | 332.2000T      | 332.2006TT     | 332.2006T        |
| Specifications                   |                |                |                  |
| Working width                    | 320 mm         | 320 mm         | 320 mm           |
| Output power                     | 13 hp          | 10 hp          | 15 Hp            |
| Cutter speed<br>(rpm)            | 1000           | 650            | 650              |
| Working<br>distance from<br>wall | 40 mm          | 40 mm          | 40 mm            |
| Starter                          | Manual         | Manual         | Manual           |
| Supply requirem                  | ents           |                |                  |
| Voltage                          | -              | -              | 380/415 V        |
| Cycle                            | -              | -              | 50 Hz            |
| Plug size                        | -              | -              | 32 Amp 5 pin     |
| Cable size<br>(mm)               | -              | -              | 6.0 4 core       |
| Cable length                     | -              | -              | 75 m             |
| Dimensions                       |                |                |                  |
| Length                           | 1230 mm        | 1230 mm        | 1230 mm          |
| Width                            | 590 mm         | 590 mm         | 590 mm           |
| Height                           | 1220 mm        | 1220 mm        | 1220 mm          |
| Weight                           | 310 Kg         | 319 Kg         | 339 Kg           |