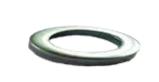

floors
- · Removal of concrete/screed floors with large surface areas
- · Quick lowering
- · Fine adjustment
- · Optimum contact pressure centre of gravity of the machine is directly above the rotor
- · Peeling of thermoplastic-based coatings
- · Peeling of car park coatings



| TECHNICAL DATA     | BFM 320 E               |
|--------------------|-------------------------|
| Milling depth max. | max. 8 mm               |
| Working width      | 320 mm                  |
| Max. output power  | 11 kW; 400 V; 50 Hz     |
| Speed              | 2835 <sup>1</sup> /min. |
| Dimensions (L/W/H) | 1400/580/1000 mm        |
| Weight             | 320 kg                  |







[2] 6-point hardened peeling cutters



[3] Drum with 5 Lamella rods 22mm dia [4] Induction hardened cutters & spacers





[5] Equipment set - spacers only



[6] Lamella rod



[7] Milling drum



| MILLING MACHINE                                                                                               | NR.     |
|---------------------------------------------------------------------------------------------------------------|---------|
| BFM 320 E incl. 1 set 8-point induction hardened cutters                                                      |         |
|                                                                                                               |         |
| ACCESSORIES                                                                                                   | NR.     |
| [1] BFM 320 E - 8-point induction hardened cutters