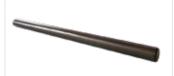

d floors with large surface areas
- · Quick lowering
- · Fine adjustment
- · Optimum contact pressure centre of gravity of the machine is directly above the rotor
- · Peeling of thermoplastic-based coatings
- · Peeling of car park coatings



| TECHNICAL DATA     | BFM 320 E               |
|--------------------|-------------------------|
| Milling depth max. | max. 8 mm               |
| Working width      | 320 mm                  |
| Max. output power  | 11 kW; 400 V; 50 Hz     |
| Speed              | 2835 <sup>1</sup> /min. |
| Dimensions (L/W/H) | 1400/580/1000 mm        |
| Weight             | 320 kg                  |







[2] 6-point hardened peeling cutters



[3] Drum with 5 Lamella rods 22mm dia [4] Induction hardened cutters & spacers





[5] Equipment set - spacers only



[6] Lamella rod



[7] Milling drum



| MILLING MACHINE                                                                                               | NR.     |
|---------------------------------------------------------------------------------------------------------------|---------|
| BFM 320 E incl. 1 set 8-point induction hardened cutters                                                      |         |
|                                                                                                               |         |
| ACCESSORIES                                                                                                   | NR.     |
| [1] BFM 320 E - 8-point induction hardened cutters                                                            | 1095575 |
| [ 2 ] BFM 320