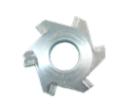

[2] 6-point hardened peeling cutters

[3] Drum with 5 Lamella rods 22mm dia [4] Induction hardened cutters & spacers

[5] Equipment set - spacers only

[6] Lamella rod

[7] Milling drum

| MILLING MACHINE                                                                                               | NR.     |
|---------------------------------------------------------------------------------------------------------------|---------|
| BFM 320 E incl. 1 set 8-point induction hardened cutters                                                      |         |
|                                                                                                               |         |
| ACCESSORIES                                                                                                   | NR.     |
| [1] BFM 320 E - 8-point induction hardened cutters                                                            | 1095575 |
| [ 2 ] BFM 320 E - 6 point hardened peeling cutters ; 22mm                                                     | 1095576 |
| [3] BFM 320 E - Drum with 5 Lamella rods 22mm dia                                                             | 1095130 |
| [4] BFM 320 E - Equipment set consisting of 65 pcs. 8-point induction hardened cutters & 132 + 6 pcs. spacers | 1095174 |
| [5] BFM 320 E - Equipment set consisting of 132 + 6 pcs. spacers                                              | 1095175 |
| [6] BFM 320 E - Lamella rods 22mm dia                                                                         | 1095603 |
| [7] BFM 320 E - Milling drum complete with 8-point induction hardened lamella rods and spacers                | 1095177 |