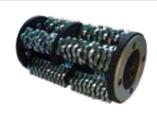

surface areas
- · Quick lowering
- · Fine adjustment
- · Optimum contact pressure centre of gravity of the machine is directly above the rotor
- · Peeling of thermoplastic-based coatings
- · Peeling of car park coatings



| TECHNICAL DATA     | BFM 320 E               |
|--------------------|-------------------------|
| Milling depth max. | max. 8 mm               |
| Working width      | 320 mm                  |
| Max. output power  | 11 kW; 400 V; 50 Hz     |
| Speed              | 2835 <sup>1</sup> /min. |
| Dimensions (L/W/H) | 1400/580/1000 mm        |
| Weight             | 320 kg                  |







[2] 6-point hardened peeling cutters



[3] Drum with 5 Lamella rods 22mm dia [4] Induction hardened cutters & spacers





[5] Equipment set - spacers only



[6] Lamella rod



[7] Milling drum



| MILLING MACHINE                                                                                               | NR.     |
|---------------------------------------------------------------------------------------------------------------|---------|
| BFM 320 E incl. 1 set 8-point induction hardened cutters                                                      |         |
|                                                                                                               |         |
| ACCESSORIES                                                                                                   | NR.     |
| [1] BFM 320 E - 8-point induction hardened cutters                                                            | 1095575 |
| [ 2 ] BFM 320 E - 6 point harden