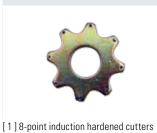

Connection for dust extraction
- · Hardened mountings for lamellar rods in scarifying drums
- · Deep removal of concrete/screed floors
- · Removal of concrete/screed floors with large surface areas
- · Quick lowering
- · Fine adjustment
- · Optimum contact pressure centre of gravity of the machine is directly above the rotor
- · Peeling of thermoplastic-based coatings
- · Peeling of car park coatings



| TECHNICAL DATA     | BFM 320 E               |
|--------------------|-------------------------|
| Milling depth max. | max. 8 mm               |
| Working width      | 320 mm                  |
| Max. output power  | 11 kW; 400 V; 50 Hz     |
| Speed              | 2835 <sup>1</sup> /min. |
| Dimensions (L/W/H) | 1400/580/1000 mm        |
| Weight             | 320 kg                  |







[2] 6-point hardened peeling cutters



[3] Drum with 5 Lamella rods 22mm dia [4] Induction hardened cutters & spacers





[5] Equipment set - spacers only



[6] Lamella rod



[7] Milling drum



| MILLING MACHINE                                                                                               | NR.     |
|---------------------------------------------------------------------------------------------------------------|---------|
| BFM 320 E incl. 1 set 8-point induction hardened cutters                                                      |         |
|                                                                                                               |         |
| ACCESSORIES