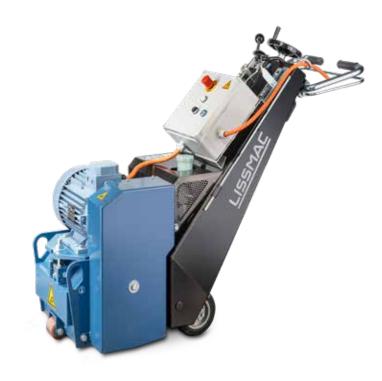

## **BFM 320 E**

## FLOOR MILLING MACHINE FOR MEDIUM SIZED SURFACES

- Removal depth up to 8mm on concrete C20/25 in one operation
- Hydrostatic drive, infinitely variable forwards and backwards
- · Connection for dust extraction
- · Hardened mountings for lamellar rods in scarifying drums
- · Deep removal of concrete/screed floors
- · Removal of concrete/screed floors with large surface areas
- · Quick lowering
- · Fine adjustment
- · Optimum contact pressure centre of gravity of the machine is directly above the rotor
- · Peeling of thermoplastic-based coatings
- · Peeling of car park coatings

| TECHNICAL DATA     | BFM 320 E               |
|--------------------|-------------------------|
| Milling depth max. | max. 8 mm               |
| Working width      | 320 mm                  |
| Max. output power  | 11 kW; 400 V; 50 Hz     |
| Speed              | 2835 <sup>1</sup> /min. |
| Dimensions (L/W/H) | 1400/580/1000 mm        |
| Weight             | 320 kg                  |