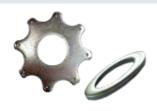

[2] 6-point hardened peeling cutters

[3] Drum with 5 Lamella rods 22mm dia [4] Induction hardened cutters & spacers

[5] Equipment set - spacers only

[6] Lamella rod

[7] Milling drum

| MILLING MACHINE                                                                                               | NR.     |
|---------------------------------------------------------------------------------------------------------------|---------|
| BFM 320 E incl. 1 set 8-point induction hardened cutters                                                      |         |
|                                                                                                               |         |
| ACCESSORIES                                                                                                   | NR.     |
| [1] BFM 320 E - 8-point induction hardened cutters                                                            | 1095575 |
| [ 2 ] BFM 320 E - 6 point hardened peeling cutters ; 22mm                                                     | 1095576 |
| [3] BFM 320 E - Drum with 5 Lamella rods 22mm dia                                                             | 1095130 |
| [4] BFM 320 E - Equipment set consisting of 65 pcs. 8-point induction hardened cutters & 132 + 6 pcs. spacers | 1095174 |
| [5] BFM 320 E - Equipment set consisting of 132 + 6 pcs. spacers                                              | 1095175 |
| [6] BFM 320 E - Lamella rods 22mm dia                                                                         | 1095603 |
| [7] BFM 320 E - Milling drum complete with 8-point induction hardened lamella rods and spacers                | 1095177 |