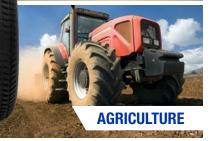

HIGH-PRESSURE SPRAY

- > Adjustable Pressure up to 310 bar (4500 psi)
- > Efficient Cleaning with Hot or Cold Water
- > Highest Quality Component Materials
- > Durable, High-Quality, Simple to Set Up





### HIGH PRESSURE. MAXIMUM EFFICIENCY.

#### HIGH-PRESSURE, SINGLE-GUN CLEANING

- > Up to 310 bar (4500 psi)
- > ATEX approved for hazardous locations

#### EASY-TO-USE AND READY TO SPRAY

- > Use with cold or hot water up to 71°C (160°F)
- > PPE friendly large pressure controls
- > Complete package with SST spray gun, 15m (50ft) hose, SST cart and 5 fan pattern spray tips for various applications

#### **ROBUST CONSTRUCTION**

- > Durable piston pump technology withstands harsh chemicals and environments
- > Strongest tubular steel cart on the market

### **APPLICATIONS**



FLEET