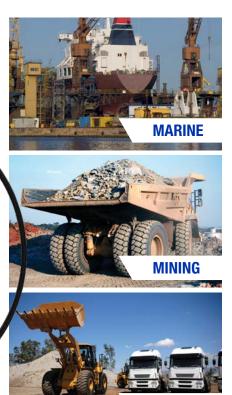

ME CHOICE IN HIGH-PRESSURE SPRAY

- > Adjustable Pressure up to 310 bar (4500 psi)
- > Efficient Cleaning with Hot or Cold Water
- > Highest Quality Component Materials
- > Durable, High-Quality, Simple to Set Up





### HIGH PRESSURE. MAXIMUM EFFICIENCY.

#### HIGH-PRESSURE, SINGLE-GUN CLEANING

- > Up to 310 bar (4500 psi)
- > ATEX approved for hazardous locations

#### EASY-TO-USE AND READY TO SPRAY

- > Use with cold or hot water up to 71°C (160°F)
- > PPE friendly large pressure controls
- > Complete package with SST spray gun, 15m (50ft) hose, SST cart and 5 fan pattern spray tips for various applications

#### **ROBUST CONSTRUCTION**

- > Durable piston pump technology withstands harsh chemicals and environments
- > Strongest tubular steel cart on the market

### **APPLICATIONS**



FLEET